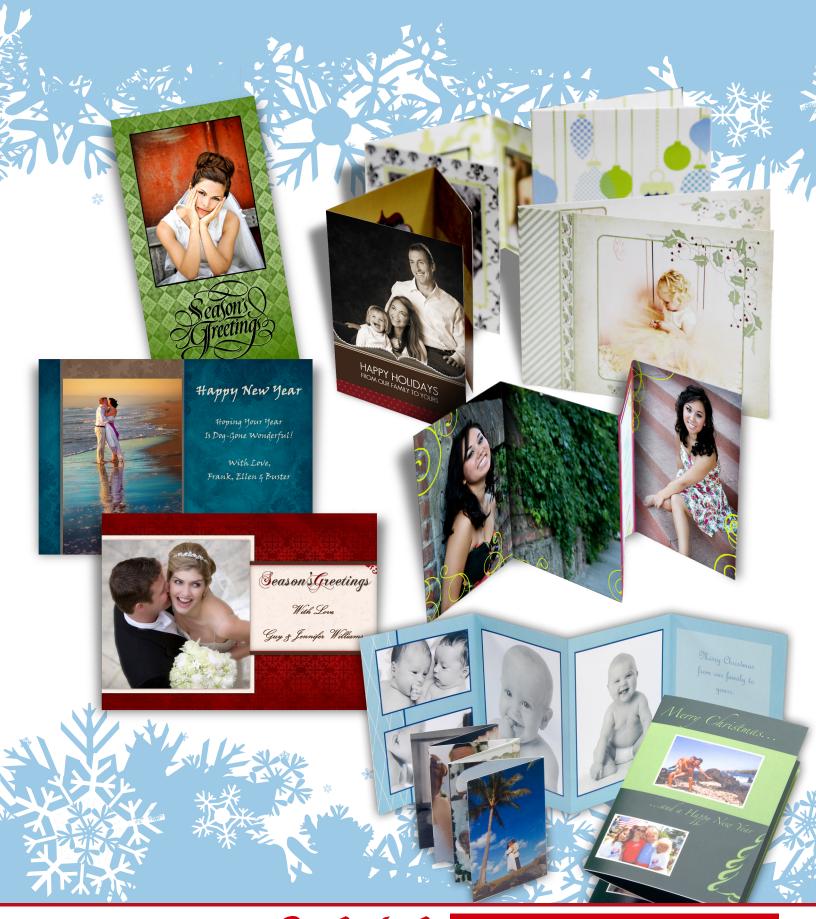

## **Press Printed Holiday Cards**

**Create beautiful 4- or 6-color press printed greeting cards from your photos!** 11 paper options including 3 environmentally-friendly "Green" papers. Use the templates shown here, or create your own designs.