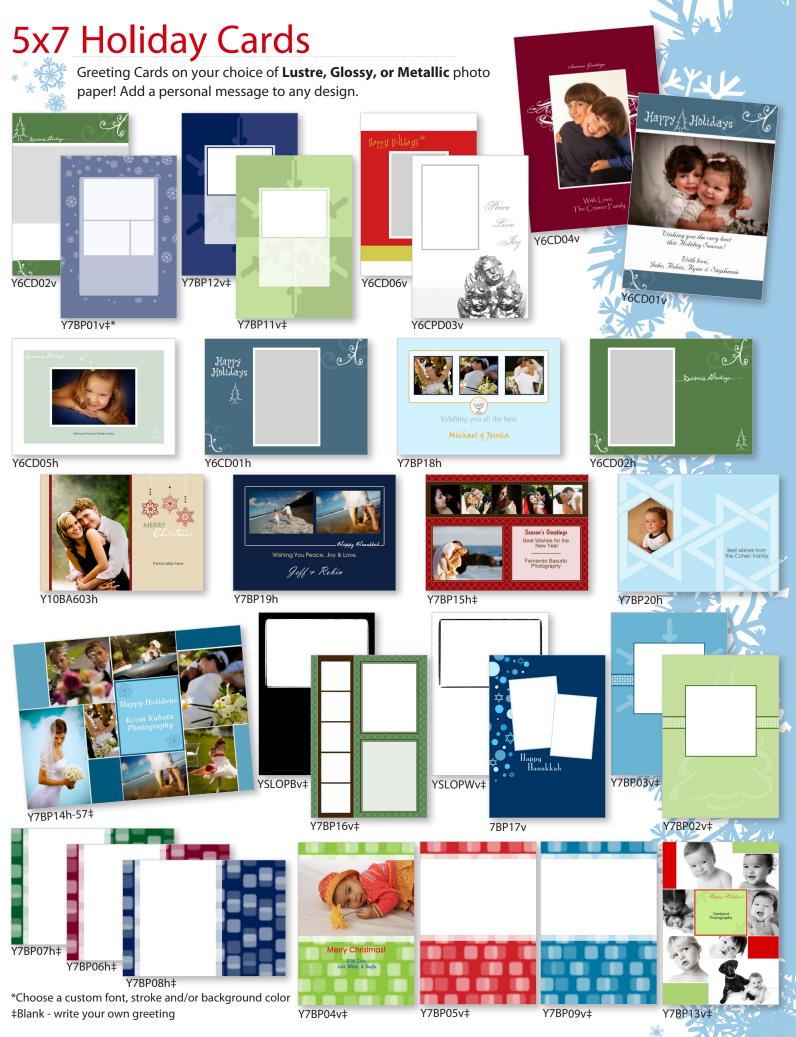

his paper contains recycled fibers and is created using wind power.
- Art Watercolor The fine art feel of our watercolor paper makes it a stunning choice for any image. The texture adds a unique depth to your cards.
- Art Stipple "Green" A finely textured specialty paper for showcasing your images. This uncoated paper is great for folding cards, and it contains recycled fibers.
- 130# Semi-Gloss This heavier stock smooth paper is an excellent choice for flat cards. Also available UV Coated for added gloss and protection.

Have your return address printed on your 4x8, 5x5, 5x7, or 4x5.5 envelopes for a truly custom Holiday Card presentation! Envelope Imprinting is available on envelopes for Press Printed or Traditional Photo Paper cards, and can be done in a variety of colors and fonts.















Y4BB03v

Y2BB01v

Y3BB10v



|                                            |                                                                         |                                                       | Holida                                                           | v Slim                                         | nline G                                  | Greetir                                                       | nas         |
|--------------------------------------------|-------------------------------------------------------------------------|-------------------------------------------------------|------------------------------------------------------------------|------------------------------------------------|------------------------------------------|----------