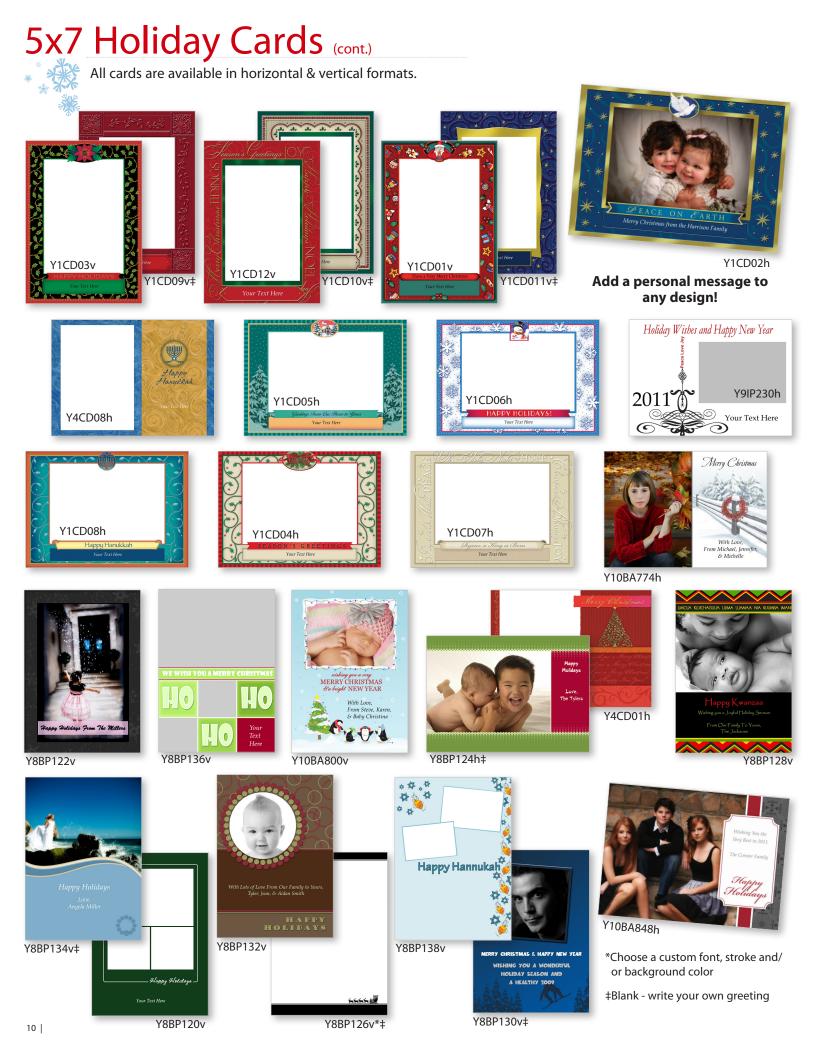

s paper contains recycled fibers and is created using wind power.
- Art Watercolor The fine art feel of our watercolor paper makes it a stunning choice for any image. The texture adds a unique depth to your cards.
- Art Stipple "Green" A finely textured specialty paper for showcasing your images. This uncoated paper is great for folding cards, and it contains recycled fibers.
- 130# Semi-Gloss This heavier stock smooth paper is an excellent choice for flat cards. Also available UV Coated for added gloss and protection.

Have your return address printed on your 4x8, 5x5, 5x7, or 4x5.5 envelopes for a truly custom Holiday Card presentation! Envelope Imprinting is available on envelopes for Press Printed or Traditional Photo Paper cards, and can be done in a variety of colors and fonts.















Y4BB03v

Y2BB01v

Y3BB10v



|                                            |                                                                         |                                                       | Holida                                                           | v Slim                                         | nline G                                  | Greetir                                                       | nas         |
|--------------------------------------------|-------------------------------------------------------------------------|-------------------------------------------------------|------------------------------------------------------------------|------------------------------------------------|------------------------------------------|------------