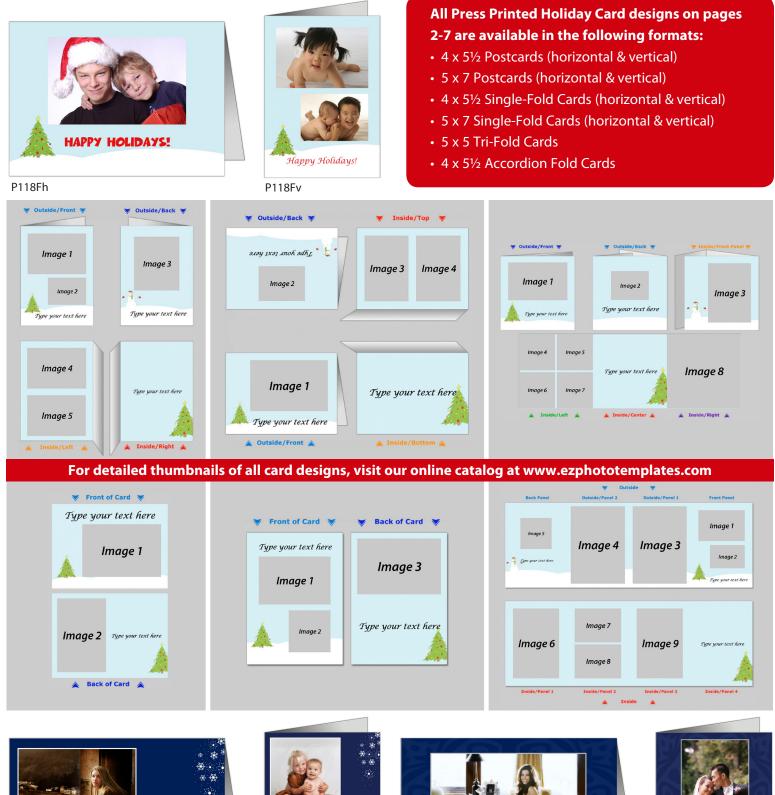

#### All Press Printed Holiday Card designs on pages 2-7 are available in the following formats:

- 4 x 5<sup>1</sup>/<sub>2</sub> Postcards (horizontal & vertical)
- 5 x 7 Postcards (horizontal & vertical)
- 4 x 5½ Single-Fold Cards (horizontal & vertical)
- 5 x 7 Single-Fold Cards (horizontal & vertical)
- 5 x 5 Tri-Fold Cards
- 4 x 5<sup>1</sup>/<sub>2</sub> Accordion Fold Cards