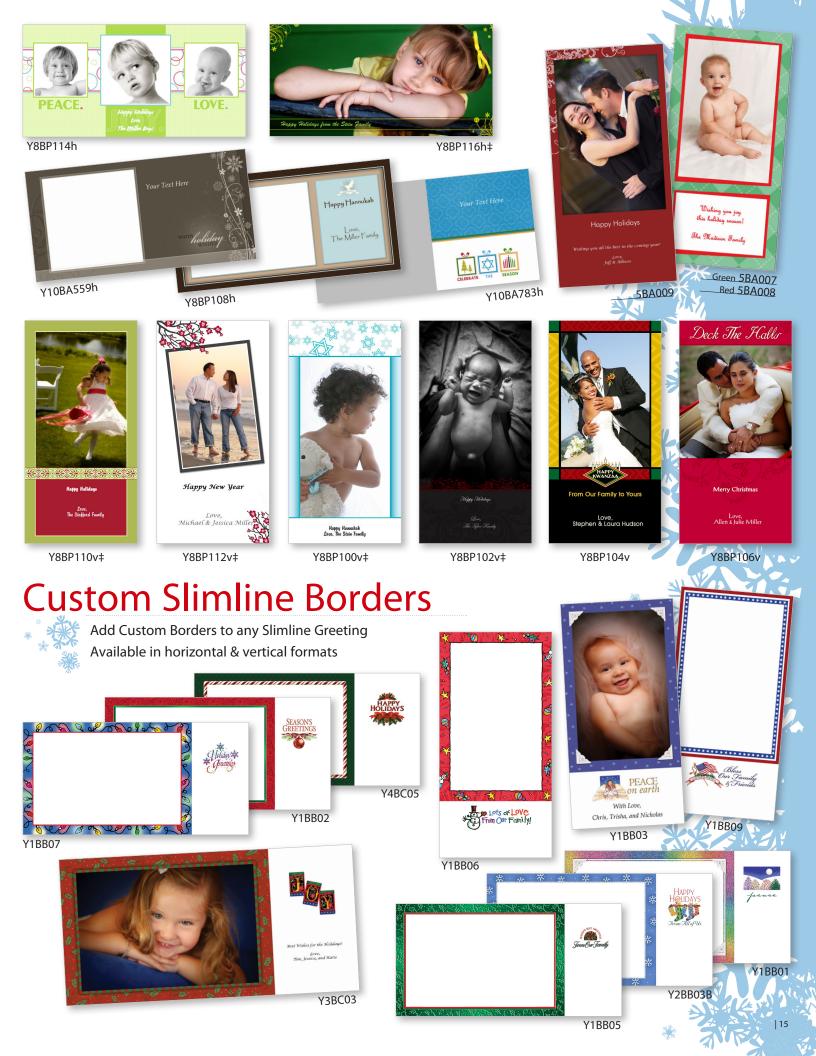

## **Press Printed Holiday Cards**

**Create beautiful 4- or 6-color press printed greeting cards from your photos!** 11 paper options including 3 environmentally-friendly "Green" papers. Use the templates shown here, or create your own designs.