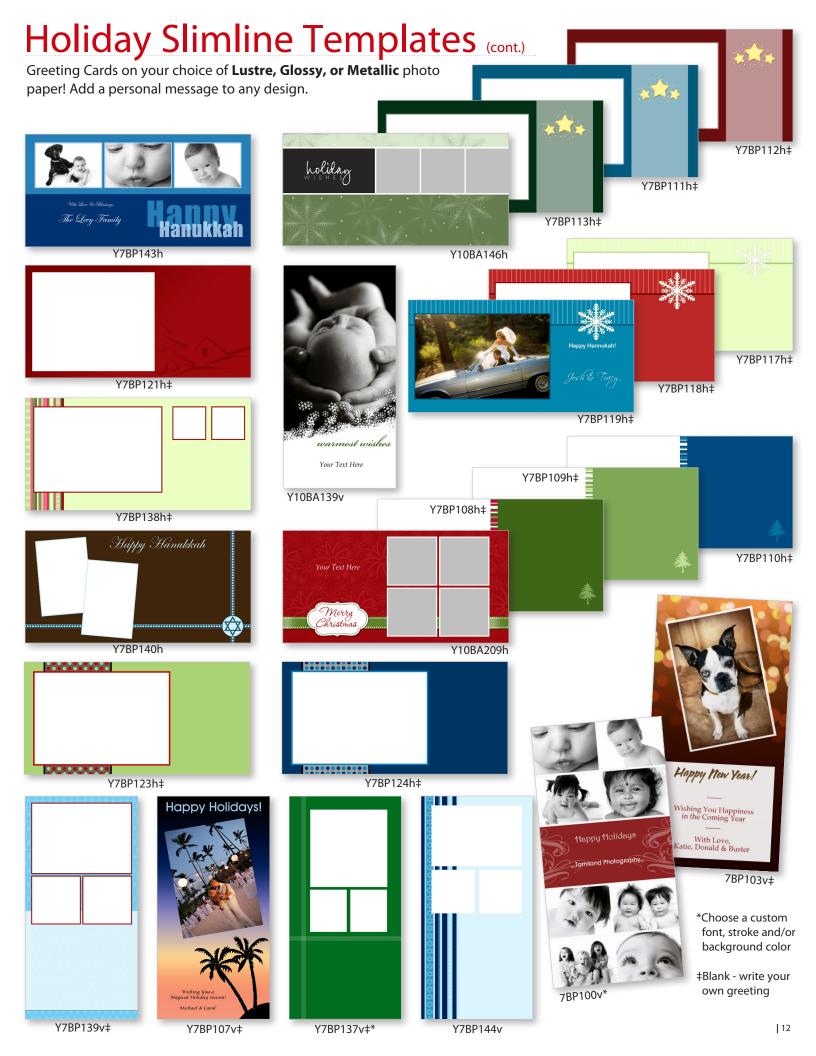

## **Press Printed Holiday Cards**

**Create beautiful 4- or 6-color press printed greeting cards from your photos!** 11 paper options including 3 environmentally-friendly "Green" papers. Use the templates shown here, or create your own designs.