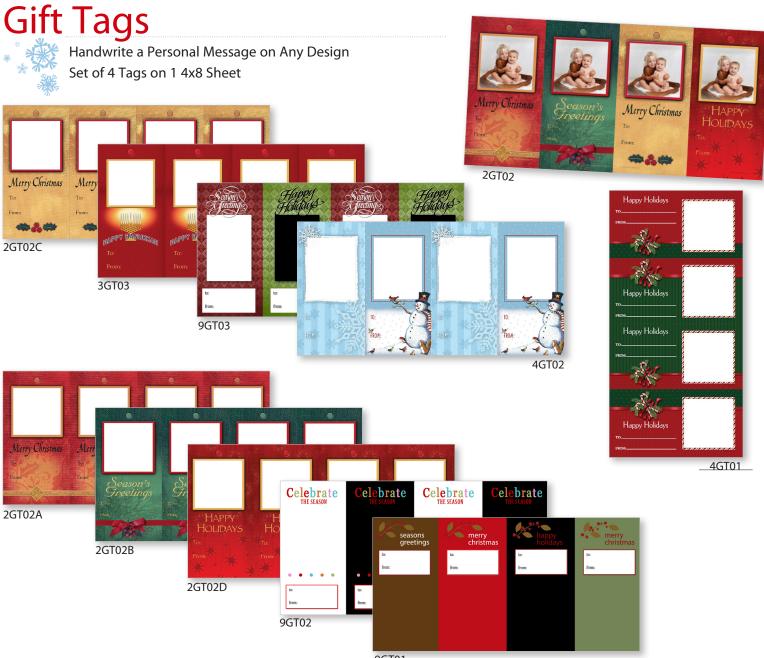

..



CM6 - 11x17 Unfolded - Includes lunar cycles & fun graphics for major National





CM10 - 11x17 Unfolded

2011 CALENDAR







-----

20 21 22 23 24 25 25 27 28

FEBRUARY 201



CM30 - 11x17 Unfolded or 8x10 Unfolded - 2 months featured on each page, Spiral Bound at top. Includes National Holidays.



or 8x10 Unfolded - A poster-size image for every month of the year! Includes National holidays. Spiral Bound at top of page.

**CM2 - 11x17 Unfolded** - Includes lunar cycles & major National holidays. Choose your own Date & Background colors. Spiral bound at top of page.

### Photo Calendars

#### SPIRAL BOUND MONTHLY CALENDARS



After April, colors rotate in order shown

\*Use your own background image!

\*\*Select your own background image, fill color, text color, & month font!





9GT01

### Holiday Magnets Add a personal message to any design - 3.5x5











YMAG01v

YMAG02v

YMAG03v

YMAG04v

YMAG06v

### Text, Fill, & Stroke Colors

**Following is a list of our standard colors and their corresponding RGB values.** These colors can be applied to strokes, text, backgrounds, fill nodes, and more depending on the template design; not all templates have selectable fill colors.

| White - 255, 255, 255       | Black - 0, 0, 0                | Slate Gray - 102, 102, 102   | Silver 192, 192, 192       |
|-----------------------------|--------------------------------|------------------------------|----------------------------|
| Ghost White - 248, 248, 255 | lvory - 255, 255, 240          | Cream - 249, 244, 226        | Old Lace - 253, 245, 230   |
| Seashell - 255,