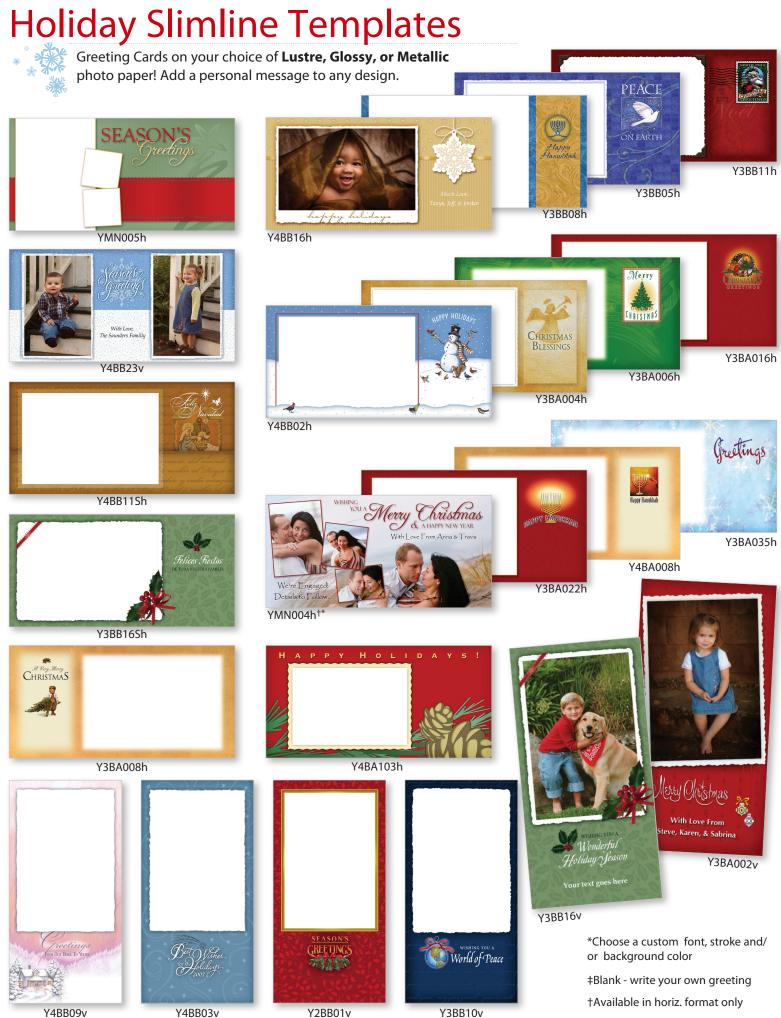

## **Press Printed Holiday Cards**

**Create beautiful 4- or 6-color press printed greeting cards from your photos!** 11 paper options including 3 environmentally-friendly "Green" papers. Use the templates shown here, or create your own designs.