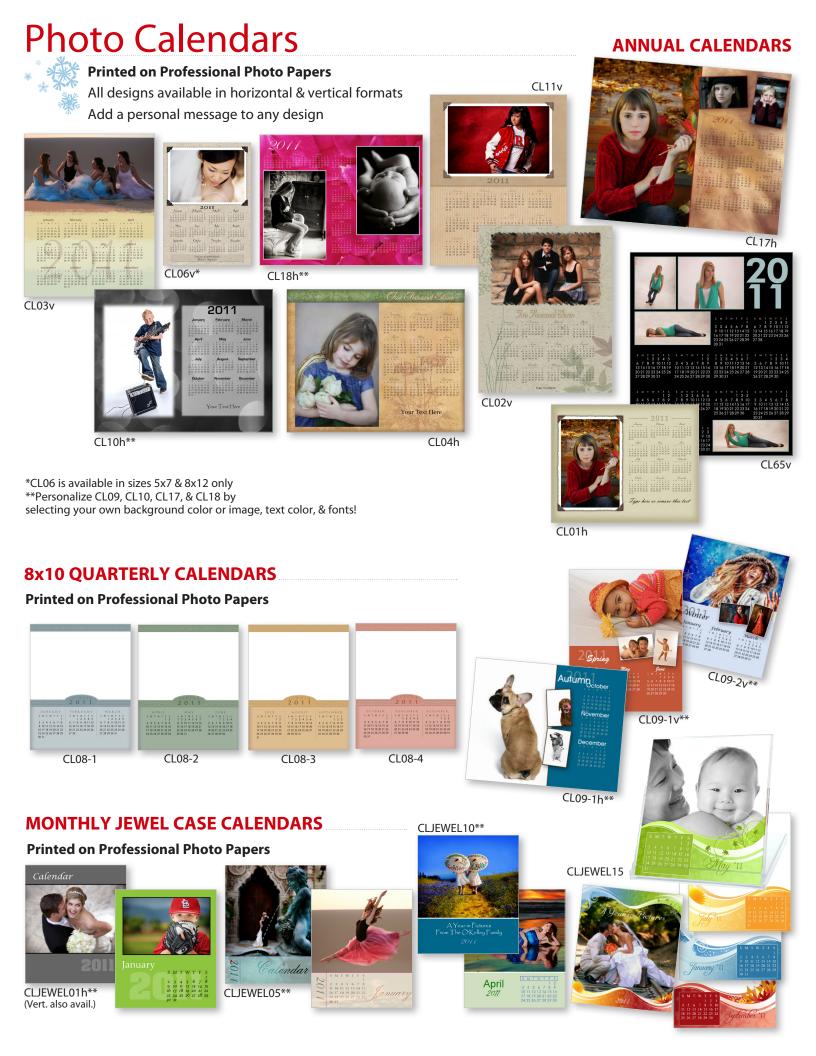

....



CM6 - 11x17 Unfolded - Includes lunar cycles & fun graphics for major National





CM10 - 11x17 Unfolded

2011 CALENDAR







-----

20 21 22 23 24 25 25 27 28

FEBRUARY 201



CM30 - 11x17 Unfolded or 8x10 Unfolded - 2 months featured on each page, Spiral Bound at top. Includes National Holidays.



or 8x10 Unfolded - A poster-size image for every month of the year! Includes National holidays. Spiral Bound at top of page.

**CM2 - 11x17 Unfolded** - Includes lunar cycles & major National holidays. Choose your own Date & Background colors. Spiral bound at top of page.

### Photo Calendars

#### SPIRAL BOUND MONTHLY CALENDARS



After April, colors rotate in order shown

\*Use your own background image!

\*\*Select your own background image, fill color, text color, & month font!





9GT01

### Holiday Magnets Add a personal message to any design - 3.5x5











YMAG01v

YMAG02v

YMAG03v

YMAG04v

YMAG06v

### Text, Fill, & Stroke Colors

**Following is a list of our standard colors and their corresponding RGB values.** These colors can be applied to strokes, text, backgrounds, fill nodes, and more depending on the template design; not all templates have selectable fill colors.

| White - 255, 255, 255       | Black - 0, 0, 0                | Slate Gray - 102, 102, 102   | Silver 192, 192, 192       |
|-----------------------------|--------------------------------|------------------------------|----------------------------|
| Ghost White - 248, 248, 255 | lvory - 255, 255, 240          | Cream - 249, 244, 226        | Old Lace - 253, 245, 230   |
| Seashell - 25